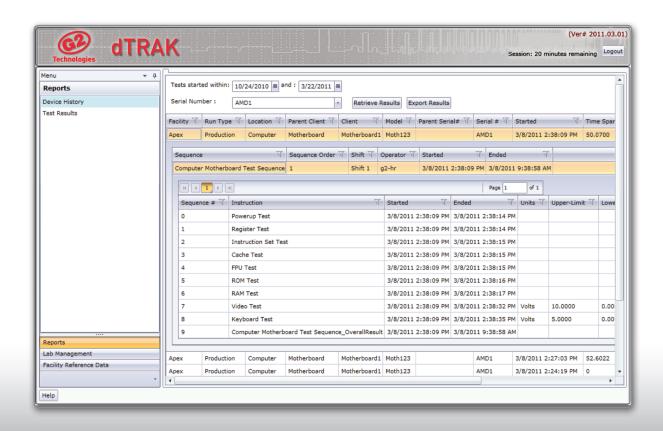

#### Workflow

**dTRAK** empowers management to centrally define and enforce efficient down-line workflow including instructions, sequence, assembly and test. This consistency greatly reduces data anomalies for more accurate reporting metrics.

## Tracking and Reporting

dTRAK offers unprecedented end-to-end tracking of components, sub-assemblies, final products and their corresponding station-to-station test results. Powerful data export capabilities combined with multiple reporting views offer unparalleled insight and analysis of test and manufacturing data.